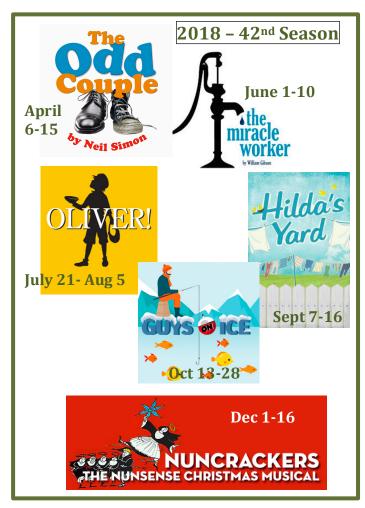

The Lofte is the largest community theater organization in southeast Nebraska and has been a Cass County tradition for 42 years. Our 2018 season is filled with old favorites and time-treasured musicals. This year we're proud to offer six season productions with over 10,000 walking through our doors. The Lofte provides performance space for local performers, visiting artists as well as hundreds of high-school students who participate in NSAA sanctioned events.